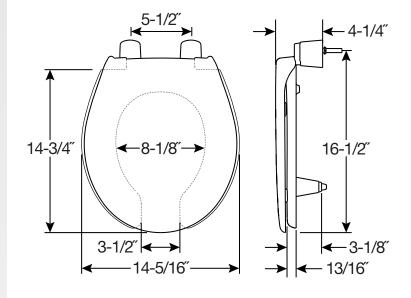

## SPECIFICATIONS:

Size: Round

Material: Plastic

Style: Open Front with Cover

Ring Bumpers: Two

**Hinges:** Plastic with Non-Corroding 300 Series Stainless Steel Posts and Pintles

Hardware: STA-TITE<sup>®</sup> Commercial Fastening System<sup>™</sup>