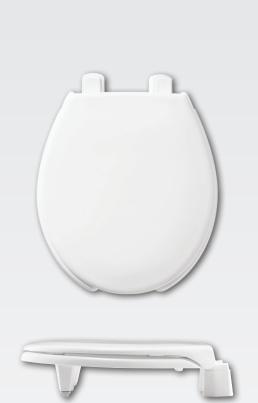

## **FEATURES:**

- STA-TITE<sup>®</sup>
  Commercial Fastening System<sup>™</sup>
  Eliminates callbacks for loosened seats
- DuraGuard<sup>®</sup> Antimicrobial \* Built-In Seat Protection<sup>™</sup>
- Elevated Hinges / Bumpers Provides 3" of height
- Super Grip Bumpers<sup>™</sup> Provides greater stability

## SPECIFICATIONS:

Size: Round

Material: Plastic

Style: Open Front with Cover

Ring Bumpers: Two

**Hinges:** Plastic with Non-Corroding 300 Series Stainless Steel Posts and Pintles

Hardware: STA-TITE<sup>®</sup> Commercial Fastening System<sup>™</sup>